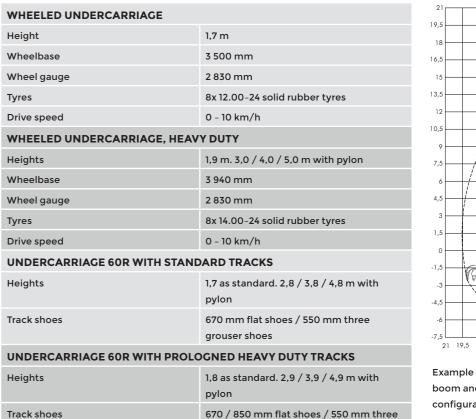

## TECHNICAL SPECIFICATION

| 202                                          | NE PIECE CURVED WINDSHIELI<br>CELLENT VISIBILITY                                      | D WITH                                                                                                                                                                                     |
|----------------------------------------------|---------------------------------------------------------------------------------------|--------------------------------------------------------------------------------------------------------------------------------------------------------------------------------------------|
|                                              | HYBRILIFT® ENERGY SAVING SYSTEM AS OPTION  LARGE STAINLESS STEEL CAB WITH TRAINER SEA |                                                                                                                                                                                            |
| BOOM FOOT<br>CONSTRUCTED<br>OF STEEL CASTING |                                                                                       | MANTSINEN CONTROL SYSTEM MANTSINEN SAFETY SYSTEM MANTSINEN TELEMATICS SYSTEM ONE-PIECE OPENABLE FRONT WALL + ROOF WALKWAY INSIDE UPPERCARRIAGE SERVICE PLATFORMS ACCORDING TO EN-STANDARDS |
|                                              |                                                                                       | STEEL CONSTRUCTION LIFETIME  EXPECTANCY MINIMUM 2 MILLION WORK CYCLES WITH MAXIMUM LOAD                                                                                                    |

MANTSINEN ORANGE

PEEL GRABS

SINGLE OR DOUBLE SOLID TYRES

| TAL WEIGHT            | 65 to 80 tons according to configuration          |  |
|-----------------------|---------------------------------------------------|--|
| RIZONTAL REACH        | 16-20,5 m                                         |  |
| GINE                  | Diesel Volvo TAD 882 VE 210 kW, Stage V, (EU)     |  |
|                       | Diesel Volvo TAD 872 VE 210 kW, Tier 4f, (USA)    |  |
|                       | Diesel Volvo TAD 852 VE 210kW, Stage IIIA         |  |
| ORKING LIGHTS         | LED, 4 pcs underneath of cabin and 4 pcs at stick |  |
| AX OPERATION PRESSURE | 350 bar                                           |  |
| L FLOW                | 2 x 330 l/min max                                 |  |
| EWING RING            | Diameter 1940 mm                                  |  |
| /ING TORQUE           | 124 kNm                                           |  |
| /ING SPEED            | 7,0 rpm max                                       |  |
| DRAULIC OIL TANK      | 650 I                                             |  |
| EL TANK               | 5001                                              |  |
| IGINE OIL             | 27                                                |  |
| BLUE TANK             | 45                                                |  |
|                       |                                                   |  |

grouser shoes

Example lifting capacity range with 10 m straight boom and 8 m stick. Ask for your optimal configuration.