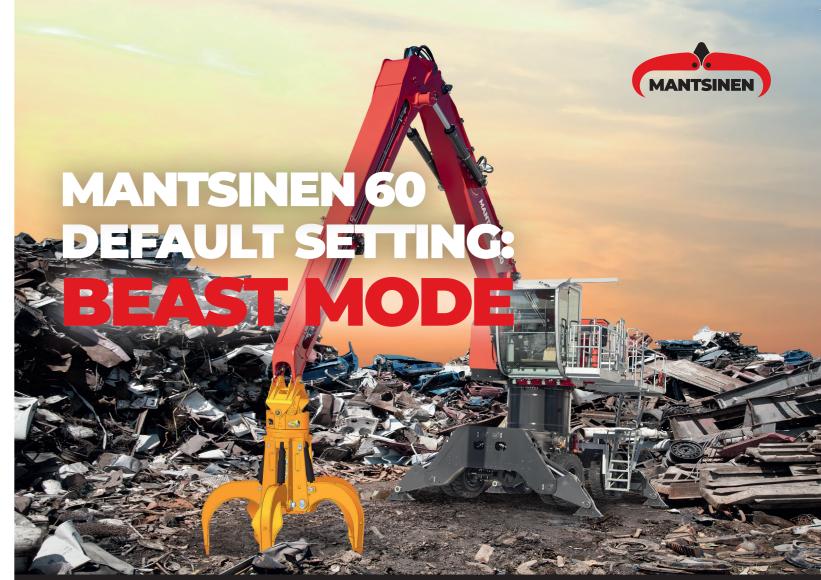

## INTRODUCING BRAND NEW MANTSINEN 60



## THE STRONGEST LINK IN THE GLOBAL LOGISTICS CHAIN

Mantsinen provides more efficiency, speed and capacity for our customers in global logistics chain, operating with heavy and basic industry raw materials and semi-finished products. We are the hands-on frontrunner in material handling.

## **MANTSINEN GROUP LTD OY**

Välikankaantie 3, 80400 Ylämylly, Finland | www.mantsinen.com









**SCRAP HANDLING** 

**HIGH STRESS AREAS** 

HYDRAULIC PIPES

CONSTRUCTED OF STEEL CASTING

PROTECTED INSIDE

Scrap is known to be one the toughest materials in industrial material handling. Requiring both sturdiness and strength, scrap handling sets huge challenges for the machinery. Consequently, the Mantsinen 60 meets these tough requirements, providing you with unprecedented efficiency.

Equipped with original Mantsinen orange peel grabs, with 4 to 5 tines, closed, semi-open or open structure, and with a typical capacity of 1,5 cubic meters, the Mantsinen 60 is perfected for a variety of scrap handling needs.

Combining agility, intelligence and strength, the
Mantsinen 60 comes equipped with the Mantsinen
Telematics System (MTS), Mantsinen Safety System
(MSS) and Mantsinen Control Sy