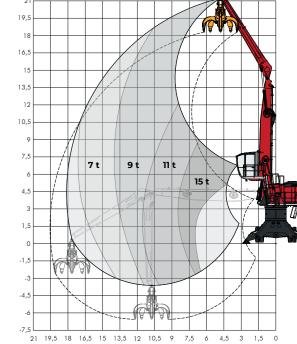

grouser shoes

Example lifting capacity range with 10 m straight boom and 8 m stick. Ask for your optimal configuration.