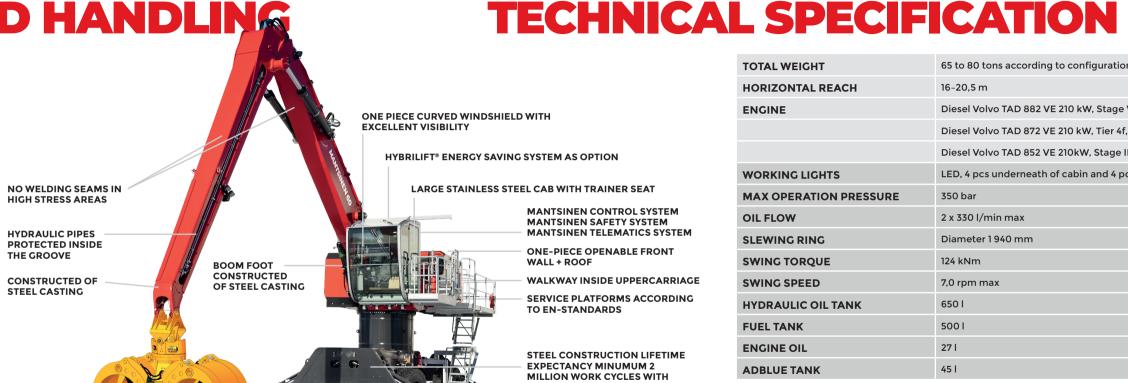

Combining agility, intelligence and strength, the Mantsinen 60 comes equipped with the Mantsinen Telematics System (MTS), Mantsinen Safety System (MSS) and Mantsinen Control System (MCS) as standard.

TIP-TO-TIP GRAPPLE

MAXIMUM LOAD

SINGLE OR DOUBLE SOLID TYRES

| TAL WEIGHT           | 65 to 80 tons according to configuration          |
|----------------------|---------------------------------------------------|
| RIZONTAL REACH       | 16-20,5 m                                         |
| SINE                 | Diesel Volvo TAD 882 VE 210 kW, Stage V, (EU)     |
|                      | Diesel Volvo TAD 872 VE 210 kW, Tier 4f, (USA)    |
|                      | Diesel Volvo TAD 852 VE 210kW, Stage IIIA / IIIA  |
| RKING LIGHTS         | LED, 4 pcs underneath of cabin and 4 pcs at stick |
| X OPERATION PRESSURE | 350 bar                                           |
| FLOW                 | 2 x 330 l/min max                                 |
| WING RING            | Diameter 1940 mm                                  |
| ING TORQUE           | 124 kNm                                           |
| ING SPEED            | 7,0 rpm max                                       |
| DRAULIC OIL TANK     | 650 I                                             |
| EL TANK              | 5001                                              |
| GINE OIL             | 27                                                |
| BLUE TANK            | 45                                                |
|                      |                                                   |