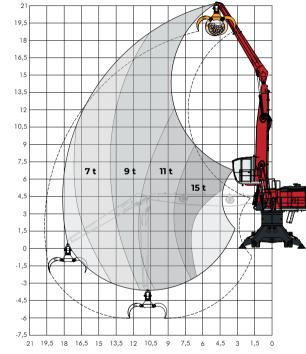

Example lifting capacity range with 10 m straight boom and 8 m stick. Ask for your optimal configuration.